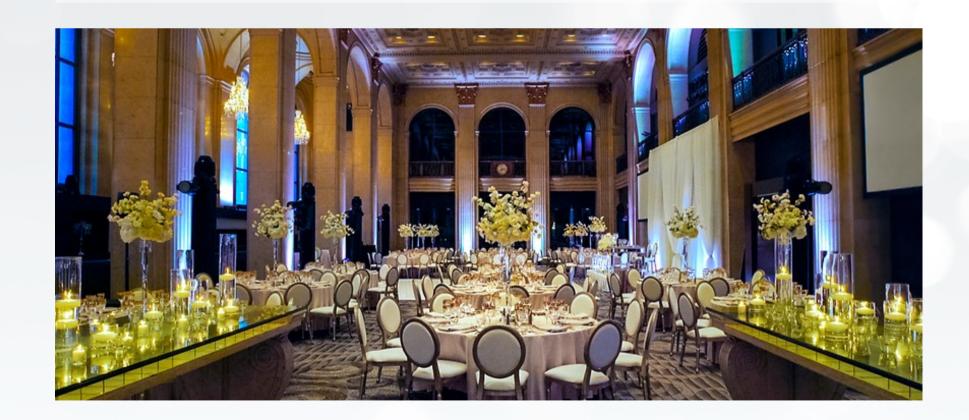

### SHOUT OUT 2022 - A NIGHT TO REMEMBER

When: Wednesday, June 22nd, 2022

Where: One King West (Main Ballroom)

Who: 300 guests including leaders of corporations, business

and professional associations, and mental health organizations

### A PRESTIGIOUS EVENT

- Award winning venue in the heart of Toronto
- Celebrity MC + live band and DJ
- Live and silent auction
- Aerial artist